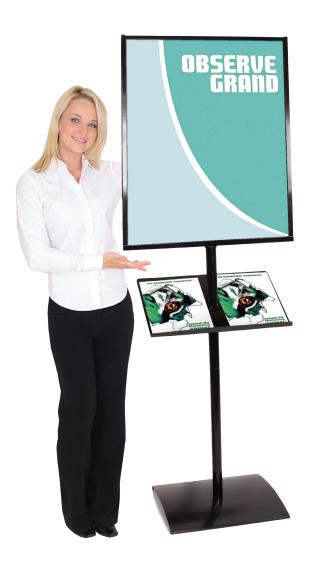

## **Observe Grand**

A heavy duty pedestrian info center that gives you more. Observe Grand comes with an adjustable shelf to hold your literature and still gives you a frame to hold a 22"x28"x.25" sign or graphic.

Hardware Specifications: 37" x 26" x 8"

Graphic Specifications: 22" x 28"

Additional Info:

Shipping Weight: 22 lbs

Recomended substrate: 6mm PVC or 3/16" gatorboard

For Observe Grand lite: 3mm PVC or 3/16" gatorboard